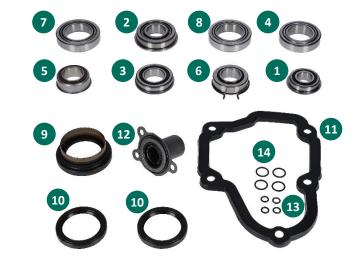

| No. | Description                   | Mounting Position        | Part                   | Dimensions (mm)       |
|-----|-------------------------------|--------------------------|------------------------|-----------------------|
| 1   | Main bearing input shaft      | Engine side              | Tapered roller bearing | 22.00 x 45.00 x 16.64 |
| 2   | Main bearing input shaft      | Gearbox side             | Tapered roller bearing | 30.00 x 62.00 x 18.10 |
| 3   | Main bearing output shaft     | Engine side              | Tapered roller bearing | 30.00 x 55.00 x 16.50 |
| 4   | Main bearing output shaft     | Gearbox side             | Tapered roller bearing | 38.10 x 65.10 x 18.30 |
| 5   | Support bearing output shaft* |                          | Roller bearing         | 29.00 x 48.00 x 18.15 |
| 6   | Support bearing output shaft* |                          | Roller bearing         | 29.00 x 53.00 x 18.15 |
| 7   | Main bearing differential     | Engine side              | Tapered roller bearing | 40.99 x 67.98 x 17.50 |
| 8   | Main bearing differential     | Gearbox side             | Tapered roller bearing | 40.99 x 67.98 x 17.50 |
| 9   | Seal ring differential*       | Gearbox side             | Shaft sealing ring     |                       |
| 10  | Seal rings differential*      | Engine-/<br>Gearbox side | Shaft sealing rings    |                       |
| 11  | Seal cover 5th gear           |                          | Flat gasket            |                       |
| 12  | Guide sleeve                  |                          | Sleeve                 |                       |
| 13  | Seal rings bearing seat       |                          | O-ring                 |                       |
| 14  | Seal ring bearing journals    |                          | O-ring                 |                       |